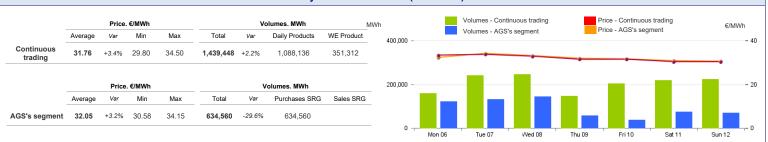

# **Gas Markets**

Week n° 19 from 6 to 12 May 2024

## **Spot Gas Market (MP-GAS)**

### Day-Ahead Gas Market (MGP-GAS)



#### Intra-Day Gas Market (MI-GAS)



# Market for the trading of gas stored (MGS-GAS)

| Week                           | Storage            | 19     | 18     |  |
|--------------------------------|--------------------|--------|--------|--|
| Price. <sup>(1)</sup><br>€/MWh | Stogit             | 31.92  | 31.43  |  |
|                                | Edison Stoccaggio  | -      | -      |  |
|                                | Total              | 31.92  | 31.43  |  |
| Volumes.<br>MWh                | Stogit             | 45,328 | 31,466 |  |
|                                | Edison Stoccaggio  | -      | -      |  |
| IVIVVII                        | Total              | 45,328 | 31,466 |  |
| SRG Activity.<br>MWh           | Purchases          |        | 8,716  |  |
|