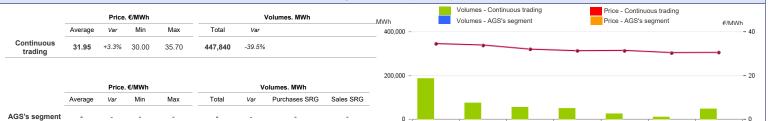

# **Gas Markets**

Week n° 19 from 6 to 12 May 2024

## **Spot Gas Market (MP-GAS)**

### Day-Ahead Gas Market (MGP-GAS)



#### Intra-Day Gas Market (MI-GAS)



# Market for the trading of gas stored (MGS-GAS)

| Week                           | Storage            | 19     | 18     |  |
|--------------------------------|--------------------|--------|--------|--|
| Price. <sup>(1)</sup><br>€/MWh | Stogit             | 31.92  | 31.43  |  |
|                                | Edison Stoccaggio  | -      | -      |  |
|                                | Total              | 31.92  | 31.43  |  |
| Volumes.<br>MWh                | Stogit             | 45,328 | 31,466 |  |
|                                | Edison Stoccaggio  | -      | -      |  |
| IVIVVII                        | Total              | 45,328 | 31,466 |  |
| SRG Activity.<br>MWh           | Purchases          |        | 8,716  |  |
|                                | Balancing (2)      |