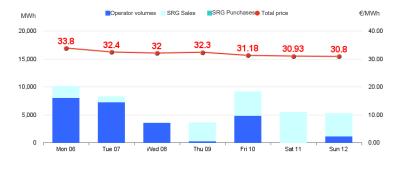

# Market for the trading of gas stored (MGS-GAS)

| Week                           | Storage            | 19     | 18     |  |
|--------------------------------|--------------------|--------|--------|--|
| Price. <sup>(1)</sup><br>€/MWh | Stogit             | 31.92  | 31.43  |  |
|                                | Edison Stoccaggio  | -      | -      |  |
|                                | Total              | 31.92  | 31.43  |  |
| Volumes.<br>MWh                | Stogit             | 45,328 | 31,466 |  |
|                                | Edison Stoccaggio  | -      | -      |  |
| IVIVVII                        | Total              | 45,328 | 31,466 |  |
| SRG Activity.<br>MWh           | Purchases          |        | 8,716  |  |
|                                | Balancing (2)      | -      | 8,716  |  |
|                                | Other purposes (3) | -      | -      |  |
|                                | Sales              | 20,705 | 18,238 |  |
|                                | Balancing (2)      | 20,705 | 18,238 |  |
|                                | Other purposes (3) | -      | -      |  |