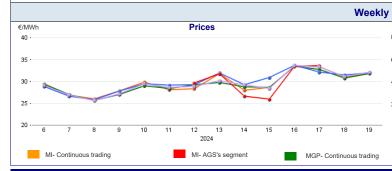

| Purchases          |        | 8,716  |  |
|                                | Balancing (2)      | -      | 8,716  |  |
|                                | Other purposes (3) | -      | -      |  |
|                                | Sales              | 20,705 | 18,238 |  |
|                                | Balancing (2)      | 20,705 | 18,238 |  |
|                                | Other purposes (3) | -      | -      |  |



- 1) The Total price is calculated as a weighted average price for the total volumes exchanged in each storage system.
  2) To securely manage any expected deviations between overall network injections and withdrawals pursuant to Art. 2.5 of Annex A, AEEGSI's Resolution 312/2016/R/gas
  3) Stored gas trades by Snam Retie Gas (SRG) not included in "Balancing"





# Forward Gas Market (MT-GAS)

|              | Market           |               |              |          |                | отс     |               | Total   |         |          |                |     |
|--------------|------------------|---------------|--------------|----------|----------------|---------|---------------|---------|---------|----------|----------------|-----|
| Products     | Minimum<br>Price | Maximum Price | Check Price* |          | Trades Volumes | Volumes | Registrations | Volumes | Volumes |          | Open interest* |     |
|              | €/MWh            | €/MWh         | €/MWh        | change % | N.             | MWh/d   | N.            | MWh/d   | MWh/d   | change % | MWh/d          | MWh |
| Q-2024-03    | -                | -             | 32.73