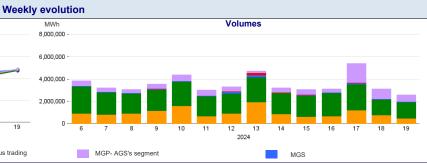

# Market for the trading of gas stored (MGS-GAS)

| Week                           | Storage            | 19     | 18     |  |
|--------------------------------|--------------------|--------|--------|--|
| Price. <sup>(1)</sup><br>€/MWh | Stogit             | 31.92  | 31.43  |  |
|                                | Edison Stoccaggio  | -      | -      |  |
|                                | Total              | 31.92  | 31.43  |  |
| Volumes.<br>MWh                | Stogit             | 45,328 | 31,466 |  |
|                                | Edison Stoccaggio  | -      | -      |  |
| IVIVVII                        | Total              | 45,328 | 31,466 |  |
| SRG Activity.<br>MWh           | Purchases          |        | 8,716  |  |
|                                | Balancing (2)      | -      | 8,716  |  |
|                                | Other purposes (3) | -      | -      |  |
|                                | Sales              | 20,705 | 18,238 |  |
|                                | Balancing (2)      | 20,705 | 18,238 |  |
|                                | Other purposes (3) | -      | -      |  |